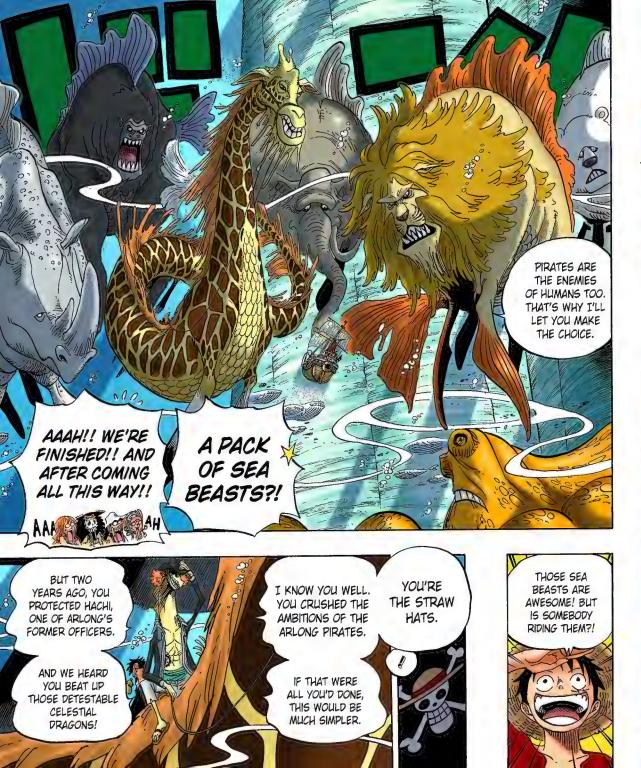

## Chapter 611: HODY JONES

## REQUEST: "KAROO FIGURE SKATING WITH PENGUINS." BY (REAL NAME) TAKERU ISAKA

ALL RIGHT! WE MANAGED TO ESCAPE WITHOUT THEM NOTICING!

WE WERE SURROUNDED BY SEA BEASTS AT 30,000 FEET. WE DIDN'T HAVE A CHANCE.

THEY GAVE US A CHOICE--BECOME THEIR HENCHMEN OR DIE!

A

WHAT KIND OF CHOICE IS THAT?! OF COURSE WE CHOSE LIFE!

> CRAB-HAND GYRO PIRATE OF THE SOUTH BLUE BOUNTY: 73 MILLION BERRIES

> > THEY RAN AWAY?

STOP CRYING AND LET'S GO!

## AND THE WHOLE WORLD WILL KNOW THAT THE FISH-MEN ARE THE SUPERIOR RACE!